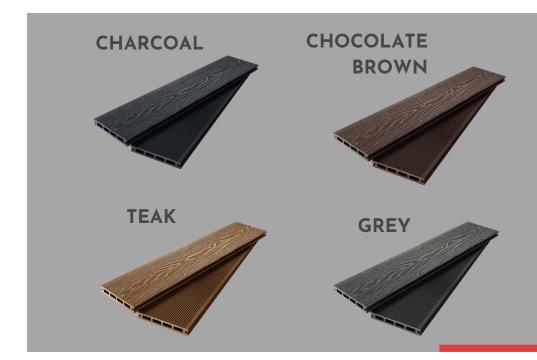

**08.** INFORMATION

Table of Contents

Our 5m Composite Decking Boards are durable and slipresistant with a grooved finish on one side and a natural wood texture on the other. These decking boards are low maintenance and weather resistant.

Composite Decking Joists, Stainless Steel Decking Clips and embossed Angles available.

Decking