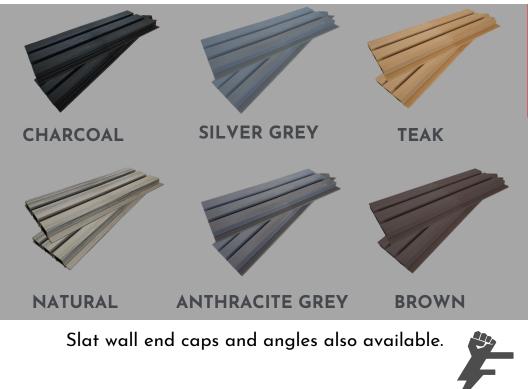

### SLAT WALL CLADDING

Our 169mm x 5m slatted wall cladding panels are an innovative solution for sophisticated and modern projects. They are low maintenance and easy to install thanks to a simple tongue in grove method.

The 3 slat panels can be installed horizontally and vertically.

Slat Wall Cladding