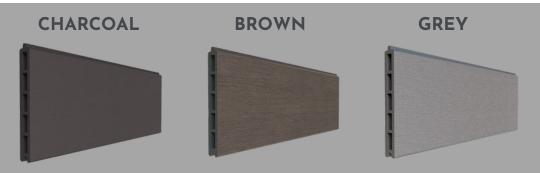

### CLADDING

Our 156mm x 5m wall cladding is an easy way to get a real wood effect without the effort and upkeep, the embossed woodgrain effect gives a natural wood appearance with low maintenance.

Embossed angles, embossed cladding starter clips and screws also available.

Cladding