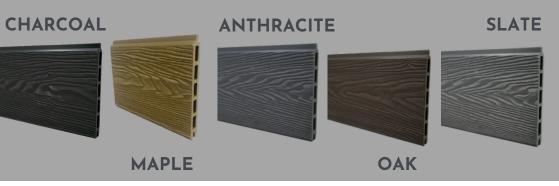

### SLAT WALL CLADDING

Our 169mm x 5m slatted wall cladding panels are an innovative solution for sophisticated and modern projects. They are low maintenance and easy to install thanks to a simple tongue in grove method.

The 3 slat panels can be installed horizontally and vertically.

Slat Wall Cladding