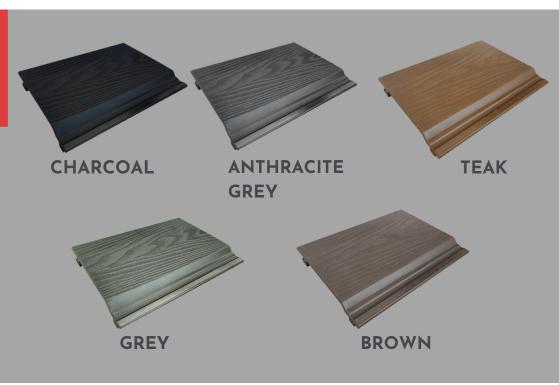

### CLADDING

Our 156mm x 5m wall cladding is an easy way to get a real wood effect without the effort and upkeep, the embossed woodgrain effect gives a natural wood appearance with low maintenance.

Embossed angles, embossed cladding starter clips and screws also available.