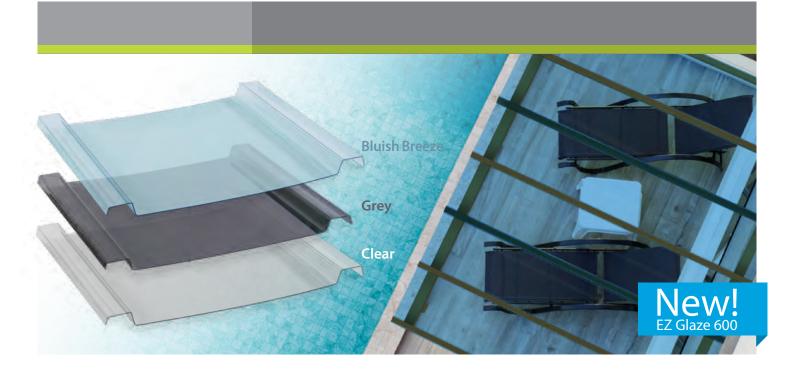

## Product Availability

| Colors         | Grey   Bluish Breeze   Clear |             |        |  |
|----------------|------------------------------|-------------|--------|--|
| Thickness      | 3 mm                         |             |        |  |
| Cover Width    | 600 mm                       | Total Width | 673 mm |  |
| Maximum Length | 7,000 mm                     |             |        |  |