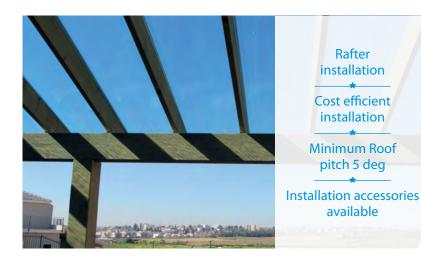

### Overview

SUNTUF<sup>®</sup> EZ-Glaze offers smart design, elegant glasslike appearance, versatility, low maintenance and sustainable performance.

SUNTUF® EZ-Glaze incorporates a proprietary profiled design which enables it to be installed over rafters with a high loading capacity.

## **Typical Applications**

- Pergolas and Gazebos
- Patio enclosures
- Sunrooms
- Carports

www.palram.com