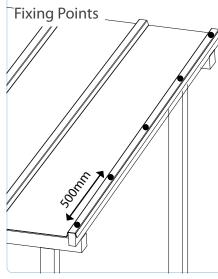

### Installation Drawing

#### Crest Fix

Use fixing screw " $1/4 \times 2$ " (6.4mm x 50mm) with 25mm EPDM washer. Drill 10mm expansion hole into sheet at fixing. Set fix points at 500mm apart along sheet crest.