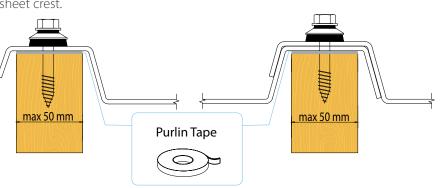

### Typical Assembly

#### Crest Fix

Use fixing screw " $1/4 \times 2$ " (6.4mm x 50mm) with 25mm EPDM washer. Drill 10mm expansion hole into sheet at fixing. Set fix points at 500mm apart along sheet crest.

#### Screw fix into side of lap

Rafters to be installed 40mm above fascia Over hang 50mm - 150mm max.