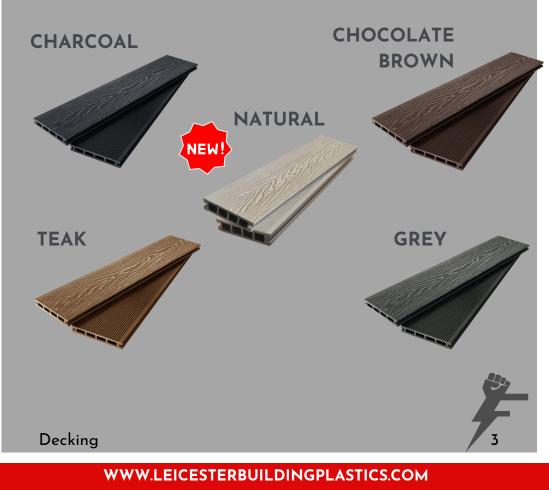

## DECKING

Our 5m Composite Decking Boards are durable and slip-resistant with a grooved finish on one side and a natural wood texture on the other. These decking boards are low maintenance and weather resistant.

135mm x 5000mm each length covers 0.67m2.