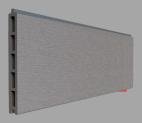

## DECKING

Our 5m Composite Decking Boards are durable and slip-resistant with a grooved finish on one side and a natural wood texture on the other. These decking boards are low maintenance and weather resistant.

135mm x 5000mm each length covers 0.67m2.