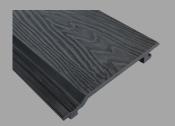

## DECKING

Our 5m Composite Decking Boards are durable and slip-resistant with a grooved finish on one side and a natural wood texture on the other. These decking boards are low maintenance and weather resistant.

135mm x 5000mm each length covers 0.67m2.