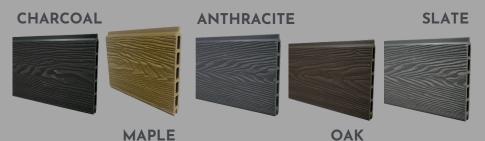

## CLADDING

CHARCOAL

ANTHRACITE GREY

**TEAK** 

Our embossed wall cladding is an easy way to get a real wood effect without the effort and upkeep, the embossed woodgrain effect gives a natural wood appearance with low maintenance.