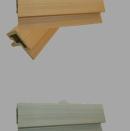

### SLAT WALL ACCESSORIES AND ANGLES

EDGE SEAL

#### 5000MM X 50MM X 50MM

EXTERNAL TRIM

#### 5000MM X 49.5MM X 56MM

F 10

Slat Wall