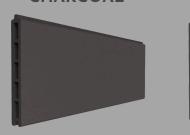

#### CHARCOAL CLADDING

## CLADDING

CHARCOAL

ANTHRACITE GREY

**TEAK** 

Our embossed wall cladding is an easy way to get a real wood effect without the effort and upkeep, the embossed woodgrain effect gives a natural wood appearance with low maintenance.