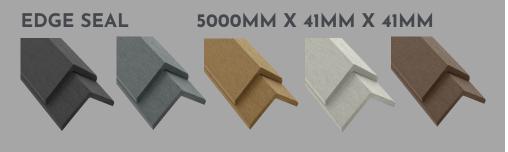

### **DECKING** ACCESSORIES AND ANGLES

### SLAT WALL ACCESSORIES AND ANGLES

EDGE SEAL

#### 5000MM X 50MM X 50MM

EXTERNAL TRIM

#### 5000MM X 49.5MM X 56MM

F 10

Slat Wall