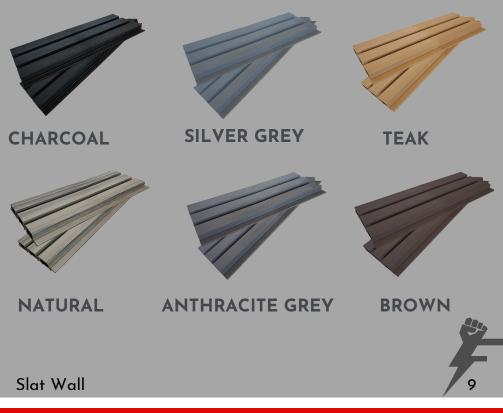

## **SLAT WALL**

Our Slat Wall cladding panels are an innovative solution for sophisticated and modern projects. They are low maintenance and easy to install thanks to a simple tongue and groove method.

The 3 slat panels can be installed horizontally or vertically.

156mm x 5000mm each length covers 0.78m2.

### SLAT WALL ACCESSORIES AND ANGLES

EDGE SEAL