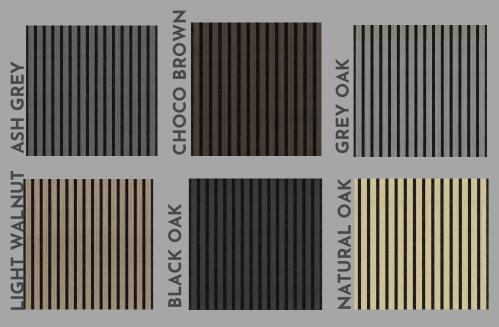

## **SLAT WALL**

Our Slat Wall cladding panels are an innovative solution for sophisticated and modern projects. They are low maintenance and easy to install thanks to a simple tongue and groove method.

The 3 slat panels can be installed horizontally or vertically.

156mm x 5000mm each length covers 0.78m2.