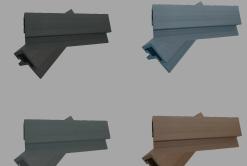

## CLADDING

CHARCOAL

ANTHRACITE GREY

**TEAK** 

Our embossed wall cladding is an easy way to get a real wood effect without the effort and upkeep, the embossed woodgrain effect gives a natural wood appearance with low maintenance.

#### **AVAILABLE IN ALL COLOURS**

7

5

为