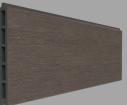

## CLADDING

CHARCOAL

ANTHRACITE GREY

**TEAK** 

Our embossed wall cladding is an easy way to get a real wood effect without the effort and upkeep, the embossed woodgrain effect gives a natural wood appearance with low maintenance.

135mm x 5000mm each length covers 0.67m2.

Cladding

EXTERNAL TRIM 5000mm x 60mm x 60mm

H TRIM 5000mm x 50mm x 78mm

**J TRIM** 5000mm x 40mm x 60mm