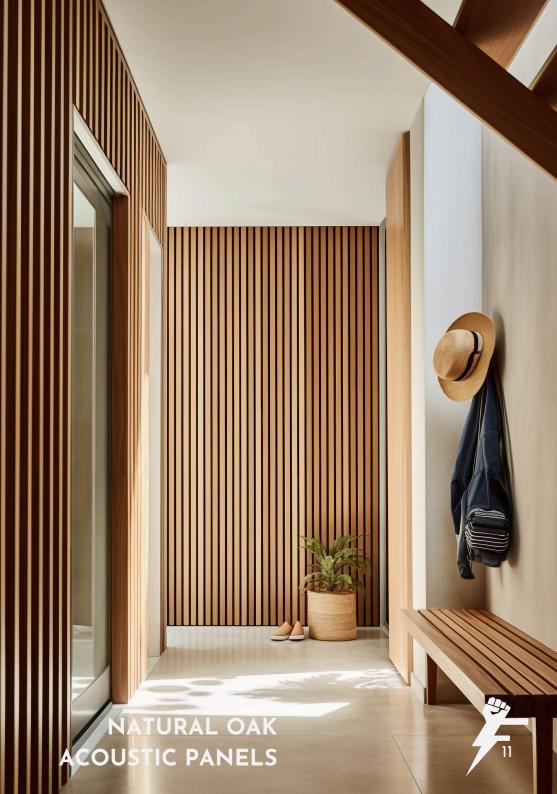

## ACOUSTIC WALL PANELS

Introduce a 3D element to your internal walls with Acoustic Wall Panels. Featuring a contemporary design, these panels add depth and texture to any room while improving acoustics by effectively absorbing sound.

600mm x 2400mm each length covers 1.44m2

End trims available in all colours.

Acoustic Wall Panels