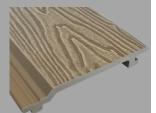

## DECKING

Our 5m Composite Decking Boards are durable and slip-resistant with a grooved finish on one side and a natural wood texture on the other. These decking boards are low maintenance and weather resistant.

135mm x 5000mm each length covers 0.67m2.