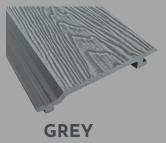

## CLADDING

CHARCOAL

ANTHRACITE GREY

**TEAK** 

Our embossed wall cladding is an easy way to get a real wood effect without the effort and upkeep, the embossed woodgrain effect gives a natural wood appearance with low maintenance.

135mm x 5000mm each length covers 0.67m2.

Cladding

EXTERNAL TRIM 5000mm x 60mm x 60mm

H TRIM 5000mm x 50mm x 78mm

**J TRIM** 5000mm x 40mm x 60mm