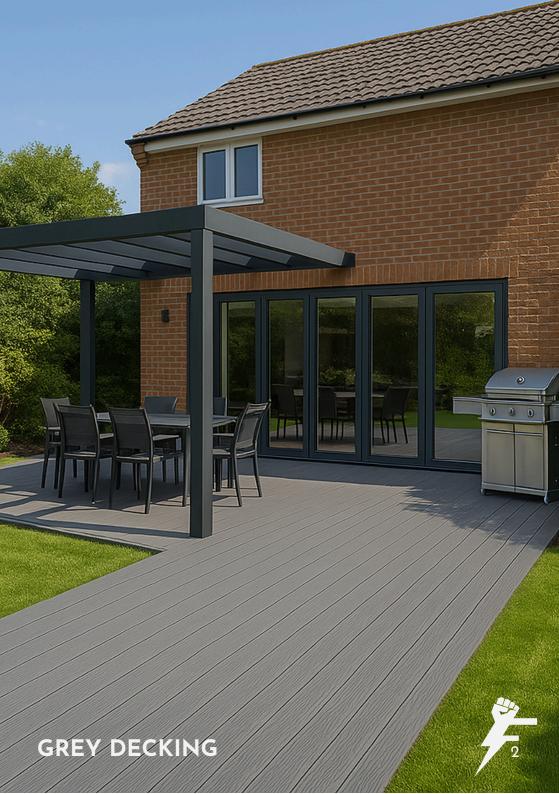

## DECKING

Our 5m Composite Decking Boards are durable and slip-resistant with a grooved finish on one side and a natural wood texture on the other. These decking boards are low maintenance and weather resistant.

135mm x 5000mm each length covers 0.67m2.