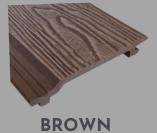

## CLADDING

CHARCOAL

ANTHRACITE GREY

**TEAK** 

Our embossed wall cladding is an easy way to get a real wood effect without the effort and upkeep, the embossed woodgrain effect gives a natural wood appearance with low maintenance.

135mm x 5000mm each length covers 0.67m2.

Cladding

EXTERNAL TRIM 5000mm x 60mm x 60mm

H TRIM 5000mm x 50mm x 78mm

**J TRIM** 5000mm x 40mm x 60mm